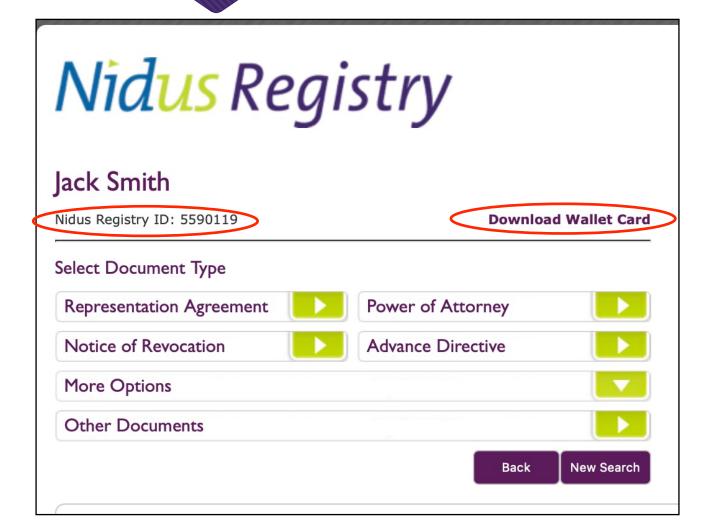

#### **Registering a document**

Select a document to register

Notice Nidus Registry ID and link to download wallet cards (These also show up for client when they log into their own account.)